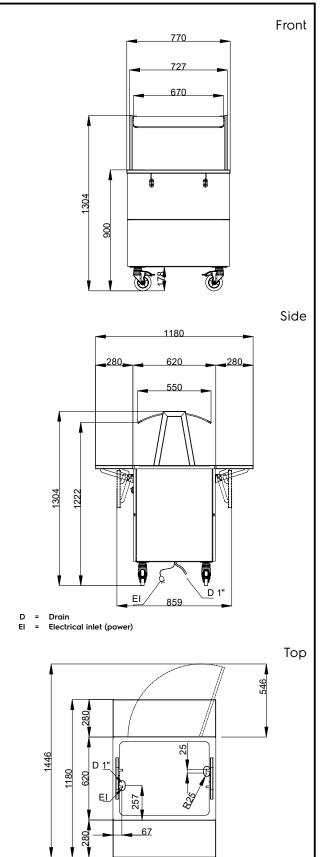

#### Flexy Compact Refrigerated well on cupboard, static (2GN) with wheels, overshelf with LED lights, H=900mm

| Electric                                                                                                                                                                                                                                        |                                                                                                                               |
|-------------------------------------------------------------------------------------------------------------------------------------------------------------------------------------------------------------------------------------------------|-------------------------------------------------------------------------------------------------------------------------------|
| Supply voltage:<br>322027 (F10C2AW02S)<br>Electrical power max.:                                                                                                                                                                                | 220-240 V/1N ph/50 Hz<br>0.45 kW                                                                                              |
| Key Information:                                                                                                                                                                                                                                |                                                                                                                               |
| N° of doors:<br>External dimensions, Width:<br>External dimensions, Depth:<br>External dimensions, Height:<br>Net weight:<br>Shipping height:<br>Shipping width:<br>Shipping depth:<br>Shipping volume:<br>Set temperature:<br>Top temperature: | 1<br>770 mm<br>1180 mm<br>1304 mm<br>115 kg<br>1334 mm<br>810 mm<br>899 mm<br>0.97 m <sup>3</sup><br>-15 / 0 °C<br>-15 / 0 °C |
| Sustainability                                                                                                                                                                                                                                  |                                                                                                                               |