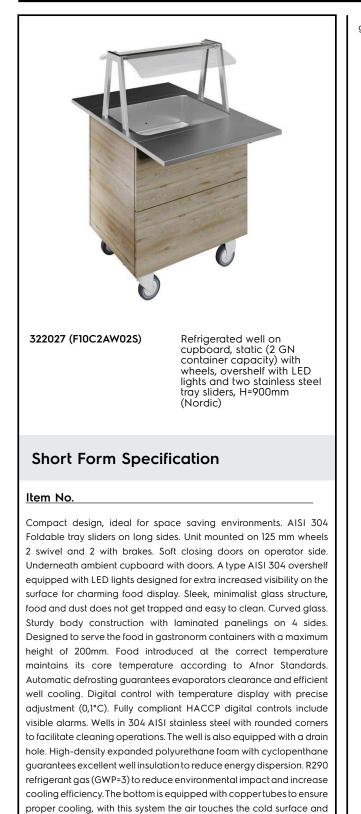

Flexy Compact Refrigerated well on cupboard, static (2GN) with wheels, overshelf with LED lights, H=900mm

MODEL # NAME # SIS # AIA #

gets cooled. 900mm worktop height.

ITEM #

#### **Main Features**

- Precise temperature control and setting at 0,1°C .
- As standard the product comes with digitally controlled thermostat which is in line of HACCP norms and provides visual alarm as a warning of the increasing or decreasing temperatures.
- Designed to serve the food in gastronorm containers.
- Suitable for GN 1/1 containers with a maximum height of 200 mm.
- Food introduced at the correct temperature maintains its core temperature according to Afnor Standards.
- Automatic defrosting guarantees evaporators clearance and efficient well cooling.
- Perfect compact design makes it ideal for space saving environments.
- CB and CE certifed by a third party notified body.
- Soft closing doors on operator side.
- Underneath ambient cupboard with doors ideal for extra storage.
- Available options with online configurator: colors, tray sliders, overshelves, feet/wheels with desired diameter, height 750mm for kids.
- Overshelf equipped with LED lights.
- Optional plinth can be installed to cover the feet or the wheels.
- AISI 304 Tray slider in flush mounted stainless steel is installed on long sides and they can also be folded down to facilitate passage of the units through doorways.
- Ideal for servery lines without an operator.
- Unit mounted on 125 mm wheels 2 swivel and 2 with brakes.
- Stylish A type overshelf designed for extra increased visibility on the surface for charming food display.
- Curved glass.
- Available dimensions: 2, 3, 4 GN.
- Thanks to the sleek, minimalist glass structure, food and dust does not get trapped and the cleaning is made easier.

## Construction

- Electronic control with temperature display.
- Well bottom is inclined to facilitate water drainage.
- Well in 304 AISI stainless steel with rounded corners to facilitate cleaning operations. The well is also equipped with a drain hole.
- IPx2 water protection.
- The bottom is equipped with copper tubes to ensure proper cooling, with this system the air touches the cold surface and gets cooled.
- Overshelf in complete AISI 304.
- Top in AISI 304.
- Sturdy construction with laminated panelings on 4 sides.